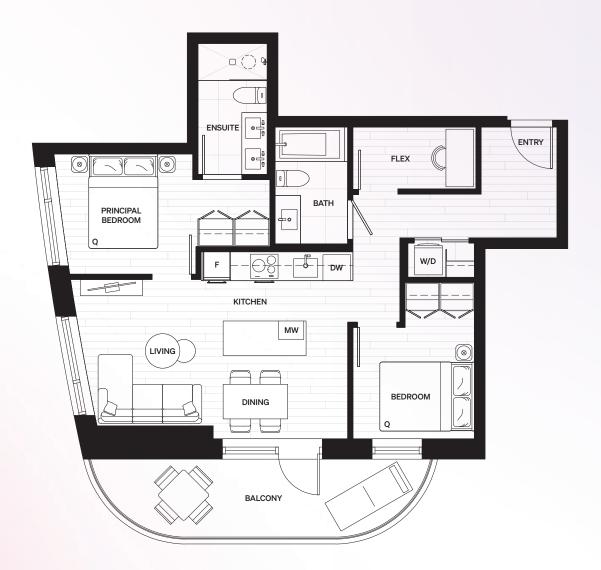

## **CURV**

Horizon Collection 2 Bedroom + Flex

2102, 2104, 2107, 2109, 3502, 3504, 3507, 3509, 4502, 4504, 4507, 4509

**F6** 

Floor 21

Nelson Street

Floors 35, 45

Total Area

**971** sq ft

834 sq ft Interior

137 sq ft