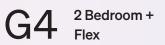

## CURV

Horizon Collection

2604, 2607, 3004, 3007 5002, 5004, 5007, 5009

Total Area

**1,068** sq ft

Interior 931 sa f

Exterior

931 sq ft 137 sq ft